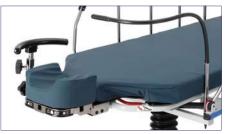

Optional contoured or flat headpiece comfortably supports patient during procedures

Enhanced-clearance, dual-articulating headpiece maximizes surgical access.

Flexible tube doubles as air delivery and drape support.