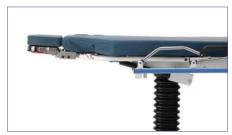

## **Eye Surgery**Stretcher

**Enhanced head-end clearance for supreme surgeon access** 

Ideal for either superior or temporal approach

Positioning controls tuck neatly within the headpiece and allow full articulation

Enhanced-clearance, dual-articulating headpiece maximizes surgical access.

Flexible tube doubles as air delivery and drape support.