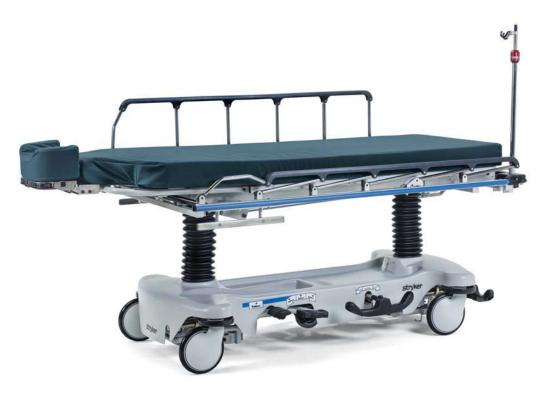

## **Eye Surgery**Stretcher

**Enhanced head-end clearance for supreme surgeon access** 

Ideal for either superior or temporal approach

Positioning controls tuck neatly within the headpiece and allow full articulation

## **Maximum Surgical Access**

Stryker's eye surgery stretcher offers the greatest head-end clearance in the industry, giving surgeons ample leg room to maneuver while performing delicate eye procedures. The firmly-locking work surface and mobile design combine to increase patient security and surgical throughput.